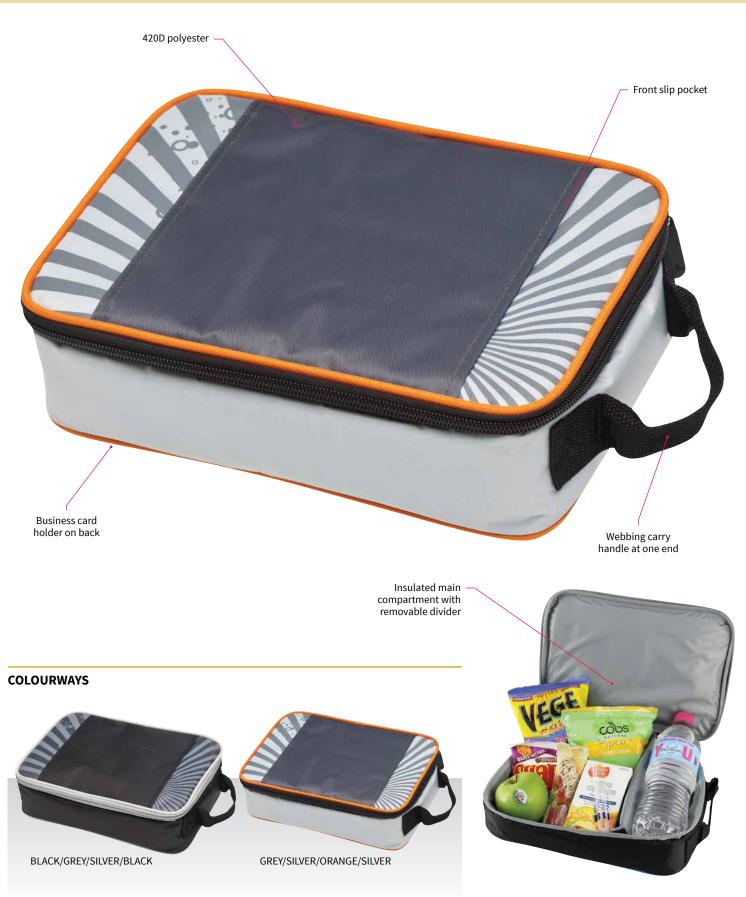

## **Sunrise In-Pack Cooler**

Bring a little sunshine with the featured sunrise print. Ideal for kids and workers, the Sunrise In-Pack Cooler includes a removable divider to separate food and drinks.

Version A – 16-01-17

## SPECIFICATIONS

| MATERIAL:                | 420D polyester                                                                                                                                                                                          |
|--------------------------|---------------------------------------------------------------------------------------------------------------------------------------------------------------------------------------------------------|
| SIZE:                    | 19cm W x 28cm H x 8cm D                                                                                                                                                                                 |
| CAPACITY:                | 4 Litres                                                                                                                                                                                                |
| <b>DECORATION TYPES:</b> | Embroidery, Screenprint, Supacolour                                                                                                                                                                     |
| DECORATION AREAS:        | Print/Supacolour areas<br>Lid: 140mm W x 140mm H<br>Embroidery areas<br>Lid: 80mm Diameter                                                                                                              |
| DESCRIPTION:             | <ul> <li>420D polyester</li> <li>Insulated main compartment with removable divider</li> <li>Webbing carry handle at one end</li> <li>Front slip pocket</li> <li>Business card holder on back</li> </ul> |
| COLOURWAYS:              | Black/Grey/Silver/Black, Grey/Silver/Orange/Silver                                                                                                                                                      |
| PACKAGING:               | Each bag packed in an individual poly bag with a silica gel sachet.                                                                                                                                     |
| CARTON QUANTITY:         | 20 pieces                                                                                                                                                                                               |
| CARTON MEASUREMENTS:     | 51cm W x 30cm D x 35cm H                                                                                                                                                                                |
| CARTON WEIGHT:           | 8.5kg                                                                                                                                                                                                   |